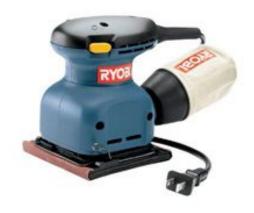

## Ryobi Model S651D 1/4 SHEET SANDER

Pieces of the fan can break off from the fan assembly and be ejected from the product, posing a laceration hazard to consumers.

Consumers should *immediately* discontinue use of the product and contact Ryobi Customer Service at 1-800-597-9624 for a free replacement sander.