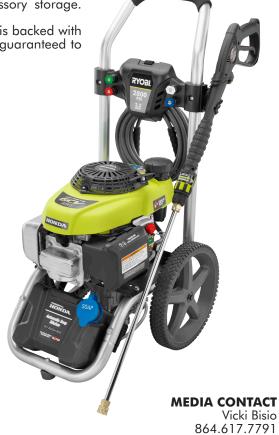

Featuring a durable and compact roll-cage frame design, this pressure washer is built for easy transport. The trigger wand has PowerControl™ for variable pressure adjustment.

The On-Board Detergent Tank offers hassle-free cleaning by eliminating the need to drag a bucket and hose behind you. For added convenience, the RYOBI 2800 PSI Pressure Washer is equipped with on-board accessory storage.

The RYOBI 2800 PSI Gas Pressure Washer is backed with the RYOBI 3 Year Limited Warranty and is guaranteed to deliver results for years to come.

## RY802800

FICATIONS:

Engine: Honda 160 cc PSI: 2800

Flow Rate: 2.3 GPM
Pump: Aluminum

Wheel Size: 12 in.
Hose Length: 25 ft.
Weight: 62 lbs.

\$329

Available April 2015
Sold exclusively at The Home Depot and homedepot.com