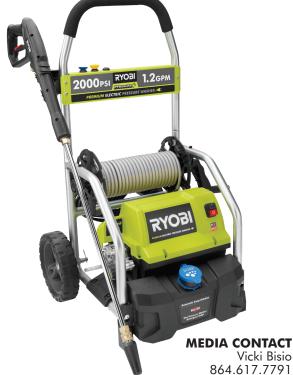

This unit features a durable, roll-cage frame design for easy transport.

The removable detergent tank offers easy soap application and hassle-free clean-up. The electric pressure washer includes professional features like a metal spray wand. For added convenience, the RYOBI 2000 PSI Pressure Washer is equipped with on-board hose reel, accessory storage and a bonus Turbo Nozzle for up to 50% more cleaning power.

## RY141900

FICATIONS

Motor: 13 Amp Induction Motor

PSI: 2000

Flow Rate: 1.2 GPM
Pump: Aluminum

Wheel Size: 8 in. Hose Length: 25 ft.

\$199
Available April 2015

Sold exclusively at The Home Depot and homedepot.com

Victoria.Bisio@ttigroupna.com