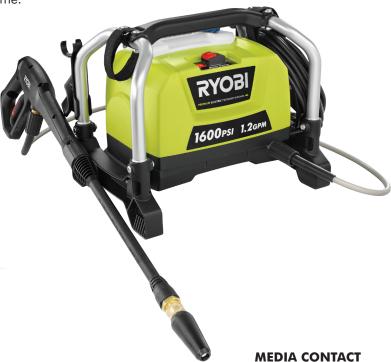

This unit features a durable, compact, roll-cage frame design for easy transport.

The On-Board Detergent Tank offers hassle-free cleaning by eliminating the need to drag a bucket and hose behind you. For added convenience, the RYOBI 1600 PSI Pressure Washer is equipped with on-board accessory storage and a bonus Turbo Nozzle for up to 50% more cleaning power.

## RY141600

CIFICATIONS

Motor: 13 Amp Electric Motor

PSI: 1600

Flow Rate: 1.2 GPM
Pump: Aluminum

Hose Length: 20 ft.

Weight: 17.5 lbs.

\$119